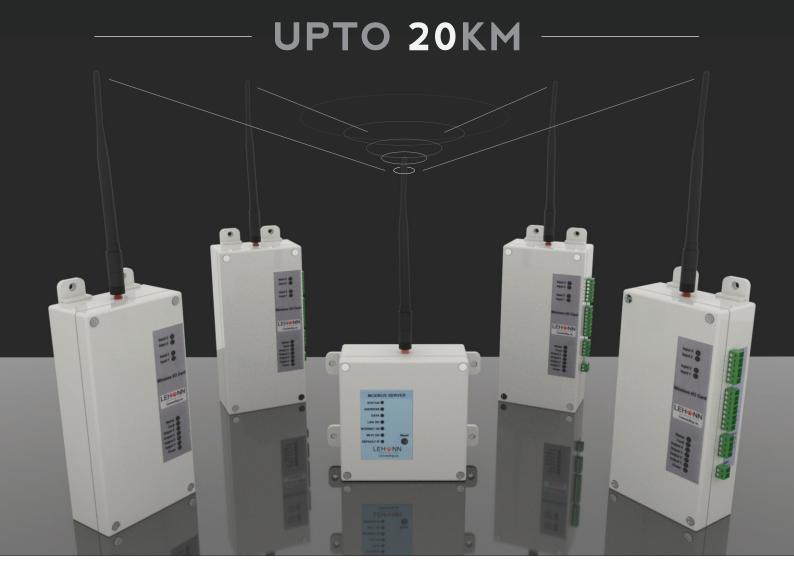

+91 712 2749572 | +91 73-87-056510 / 12

🖂 info@lehonn.com 🌐

Ē

 $\odot$ 

www.lehonn.com

Plot no. 3, Sainath Layout, Near Sai Mandir, Ayodhya Nagar, Nagpur - 440024 Maharashtra State (India)

| Modbus Server (MBM1904)                     |                                                                                                                                                     |       |
|---------------------------------------------|-----------------------------------------------------------------------------------------------------------------------------------------------------|-------|
| Box Dimention                               | Height                                                                                                                                              | 75mm  |
| (Additionally, 4 Mounting Brackets          | Length                                                                                                                                              | 122mm |
| Provided Fitted on two Sides of the<br>Box) | Width                                                                                                                                               | 125mm |
| Weight                                      | 410gm                                                                                                                                               |       |
| Operating Voltage                           | 5V DC (Regulated)                                                                                                                                   |       |
| Current Requirement                         | 2,5 Amp.                                                                                                                                            |       |
| RF Wireless Frequency                       | At 865-867MHz OR 433-435MHz license free<br>band as allowed in Specific Country.                                                                    |       |
| RF Power                                    | 100mW (+20dbm) max.                                                                                                                                 |       |
| RF Modulation                               | Wireless LoRa <sup>™</sup> Spread Spectrum                                                                                                          |       |
| RF Band Width                               | 125KHz                                                                                                                                              |       |
| RF Duty Cycle                               | Up to 100%                                                                                                                                          |       |
| Wireless Range                              | 50-100 Meter (line of sight)                                                                                                                        |       |
| Connectivy                                  | <ol> <li>Wi-Fi access point (Hotspot)</li> <li>Ethernet LAN RJ 45 connector</li> </ol>                                                              |       |
| LED Indications                             |                                                                                                                                                     |       |
| Status LED                                  | Green (Continuous flashing)                                                                                                                         |       |
| Address LED                                 | Red (address sent)                                                                                                                                  |       |
| Data LED                                    | White (Data receive)                                                                                                                                |       |
| LAN OK                                      | Red (LAN connection)                                                                                                                                |       |
| Internet OK                                 | Red (Internet connection)                                                                                                                           |       |
| Wi-Fi OK                                    | Red (USB Wi-Fi enable/disable)                                                                                                                      |       |
| Default IP                                  | Red (default IP ON)                                                                                                                                 |       |
| Reset Switch                                |                                                                                                                                                     |       |
| Default IP                                  | Default IP:193.168.0.234                                                                                                                            |       |
| Default Password                            | admin                                                                                                                                               |       |
| Factory Reset                               | All Data Deleted                                                                                                                                    |       |
| Other accessories                           | <ol> <li>Power supply SMPS (adaptor type 230V<br/>AC/5V DC)</li> <li>With power cord and 3 pin round shell non-<br/>reversible connector</li> </ol> |       |