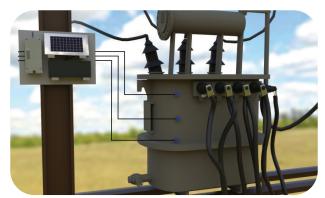

## WIRELESS APPLICATIONS

Hydraulic Power Pack Monitoring

Wireless Flow Controling

Monitoring and Controling of Conveyor Belt

Tank Level (Solid / Liquid)

Circular Stacker Reclaimer Monitoring

Transformer Monitoring