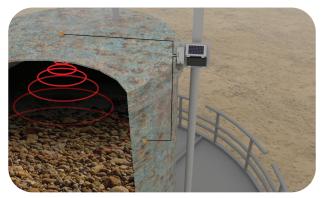

## WIRELESS APPLICATIONS

Hydraulic Power Pack Monitoring

Wireless Flow Controling

Monitoring and Controling of Conveyor Belt

Tank Level (Solid / Liquid)

Circular Stacker Reclaimer Monitoring

Transformer Monitoring