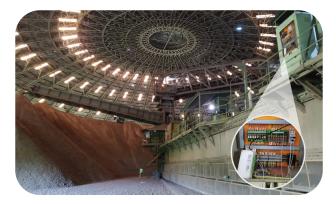

## WIRELESS APPLICATIONS

Hydraulic Power Pack Monitoring

Wireless Flow Controling

Monitoring and Controling of Conveyor Belt

Tank Level (Solid / Liquid)

Circular Stacker Reclaimer Monitoring

Transformer Monitoring