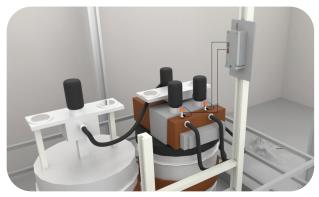

## WIRELESS APPLICATIONS

Hydraulic Power Pack Monitoring

Wireless Flow Controling

Monitoring and Controling of Conveyor Belt

Tank Level (Solid / Liquid)

Circular Stacker Reclaimer Monitoring

Transformer Monitoring