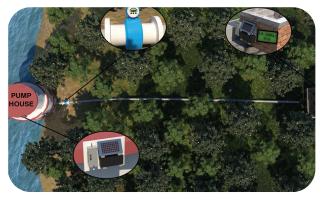

## WIRELESS APPLICATIONS

Hydraulic Power Pack Monitoring

Wireless Flow Controling

Monitoring and Controling of Conveyor Belt

Tank Level (Solid / Liquid)

Circular Stacker Reclaimer Monitoring

Transformer Monitoring